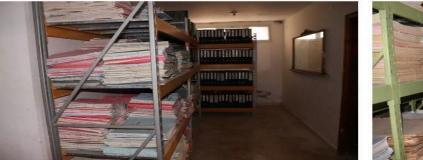

|                              |











### Libya's climatic regions.

+ Regions 1 and 4, with average of 261.9 mm rainfall annually;

+ Region 3 with annual rainfall of  $\approx$  128.9 mm.

+ Zones 2 and 5 (Northern Mountains), with greater
rainfall (≈ 400 - 600 mm in Jabal ElAkhdar & 160 400 mm in Jabal Nafousa annually);

+ Region 6 (Internal Depressions), located in middle of country (where predesert & desert climatic conditions dominate with annual average (53.2 mm);

+ Zone 7 (Southern regions), includes southern mountains (Tibesti & Akakos) with no or little annual rainfall (0 to 50 mm) & higher temperatures.





# Libyan National Meteorological Center (LNMC)

- O Meteorological observations in Libya began in 1916 during colonial era,
- O Contribution of Libyan meteorologists in observing weather began at the