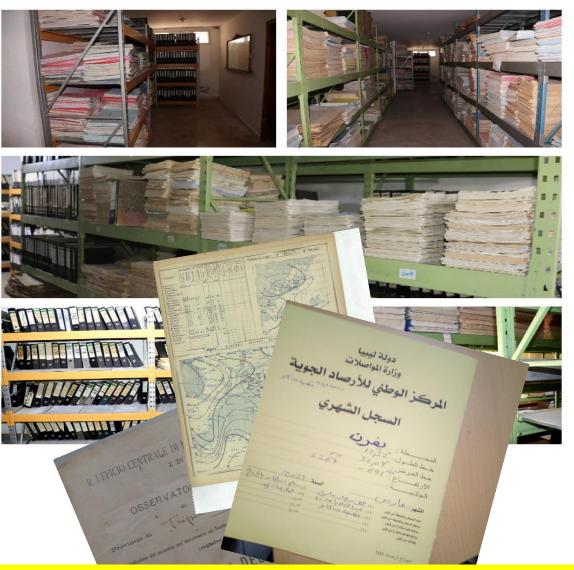

eather began at the end of the 1940s,
- Observing network currently includes **28** synoptic stations, some of which provide monitoring services for Aviation in addition to SYNOP.
  - In addition to 8 Climatic stations & 71 raingauges.





### **Spatial Distribution of Synoptic Station**

### 28 stations, 4 stations > 600 m.

Libya encompasses approximately 1.6 m Km2,

With a huge desert covers most of country.





### **Time Evolution of Available Series**



# **Experience in historical data rescue**

### **Inventory of paper archives**

Time period of LNMC's entire historical weather data archives (in paper): 1916 – 2023,

However, Above-mentioned period doesn't apply for all stations,

Furthermore, there are many missing periods, especially during colonial era & also since 2011 on.



Temporary site of LNMC's main Archive, Tripoli, Soaq El Jouma



# **Inventory of Digitized Data**

Entered period of hourly observations of 22 stations (1960-2012),

Covered period of 9 of them were extended to 2020,

Digitized daily obs. for 16 stations: 1956-2020,

Entries of daily obs. for 9 stations (1980-2010),

For Azizia station, Entered period of daily records (1920-2012).

😓 snop 🖗 Cl5js 38 🖨 Google Tanskee 🥪 world zoom 🖗 supervision 🥪 snop40 🥪 world 40 🖗 Cl5js - http://10.014.. 💡 يترير الشيري 🕼 spop for the source and the state of the source and the source an



#### Many challenges are encountered

|                  |                      |                  |                                    |               |      |      |      |      |        |                   |