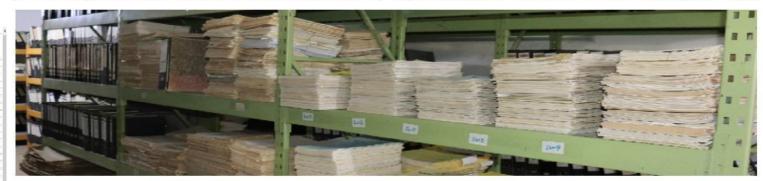

|                              |











### Libya's climatic regions.

+ Regions 1 and 4, with average of 261.9 mm rainfall annually;

+ Region 3 with annual rainfall of  $\approx$  128.9 mm.

+ Zones 2 and 5 (Northern Mountains), with greater
rainfall (≈ 400 - 600 mm in Jabal ElAkhdar & 160 400 mm in Jabal Nafousa annually);

+ Region 6 (Internal Depressions), located in middle of country (where predesert & desert climatic conditions dominate with annual average (53.2 mm);

+ Zone 7 (Southern regions), includes southern mountains (Tibesti & Akakos) with no or little annual rainfall (0 to 50 mm) & higher temperatures.





# Libyan National Meteorological Center (LNMC)

- O Meteorological observations in Libya began in 1916 during colonial era,
- O Contribution of Libyan meteorologists in observing weather began at the end