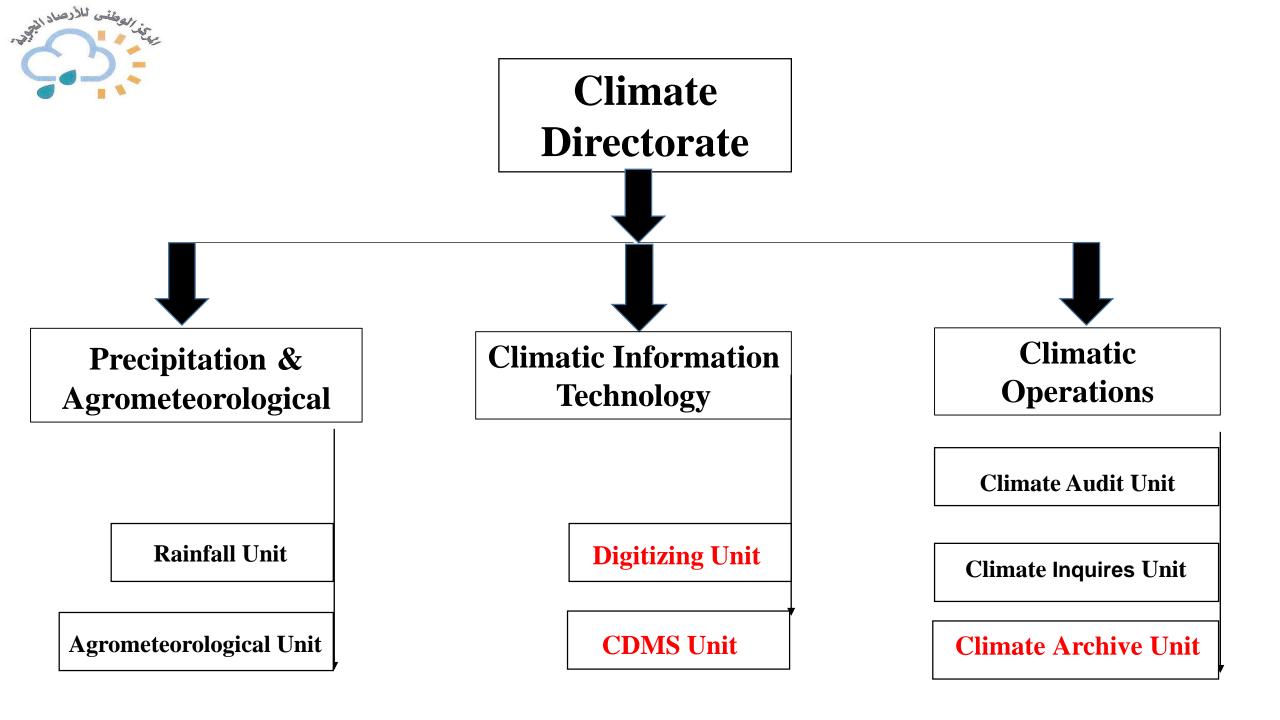

|                              |











### Libya's climatic regions.

+ Regions 1 and 4, with average of 261.9 mm rainfall annually;

+ Region 3 with annual rainfall of  $\approx$  128.9 mm.

+ Zones 2 and 5 (Northern Mountains), with greater
rainfall (≈ 400 - 600 mm in Jabal ElAkhdar & 160 400 mm in Jabal Nafousa annually);

+ Region 6 (Internal Depressions), located in middle of country (where predesert & desert climatic conditions dominate with annual average (53.2 mm);

+ Zone 7 (Southern regions), includes southern mountains (Tibesti & Akakos) with no or little annual rainfall (0 to 50 mm) & higher temperatures.





# Libyan National Meteorological Center (LNMC)

- O Meteorological observations in Libya began in 1916 during colonial era,
- O Contribution of Libyan meteorologists in observing weather began at the end of