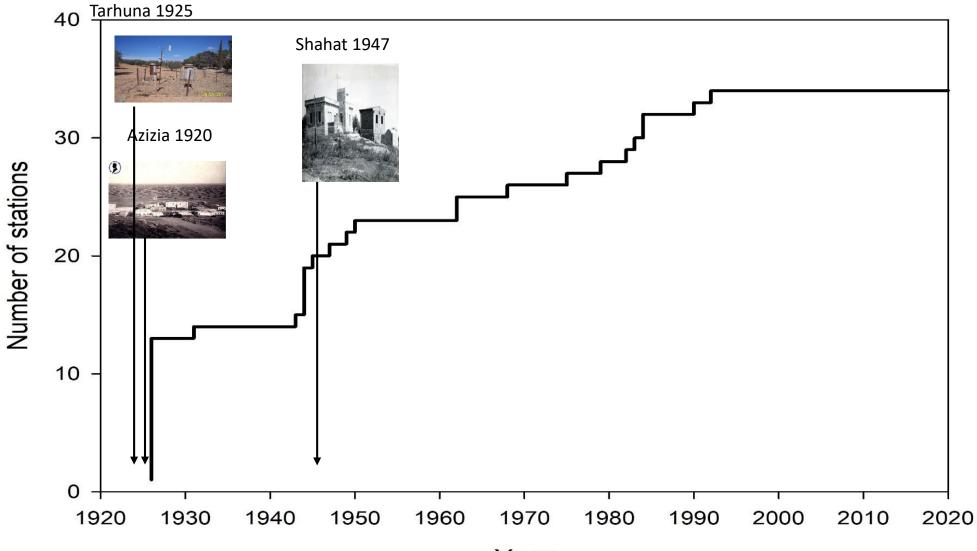

);

+ Zone 7 (Southern regions), includes southern mountains (Tibesti & Akakos) with no or little annual rainfall (0 to 50 mm) & higher temperatures.





# Libyan National Meteorological Center (LNMC)

- O Meteorological observations in Libya began in 1916 during colonial era,
- O Contribution of Libyan meteorologists in observing weather began at the end of the 1940s,
- Observing network currently includes **28** synoptic stations, some of which provide monitoring services for Aviation in addition to SYNOP.
  - In addition to 8 Climatic stations & 71 raingauges.





### **Spatial Distribution of Synoptic Station**

### 28 stations, 4 stations > 600 m.

Libya encompasses approximately 1.6 m Km2,

With a huge desert covers most of country.





### **Time Evolution of Available Series**



# **Experience in historical data rescue**

### **Inventory of paper archives**

Time period of LNMC's entire historical weather data archives (in paper): 1916 – 2023,

However, Above-mentioned period doesn't apply for all stations,

Furthermore, there are many missing periods, especially during colonial era & also since 2011 on.



Temporary site of LNMC's main Archive, Tripoli, Soaq El Jouma



# **Inventory of Digitized Data**

Entered period of hourly observations of 22 stations (1960-2012),

Covered period of 9 of them were extended to 2020,

Digitized daily obs. for 16 stations: 1956-2020,

Entries of daily obs. for 9 stations (1980-2010),

For Azizia station, Entered period of daily records (1920-2012).

😓 snop 🖗 Cl5js 38 🖨 Google Tanskee 🥪 world zoom 🖗 supervision 🥪 snop40 🥪 worl