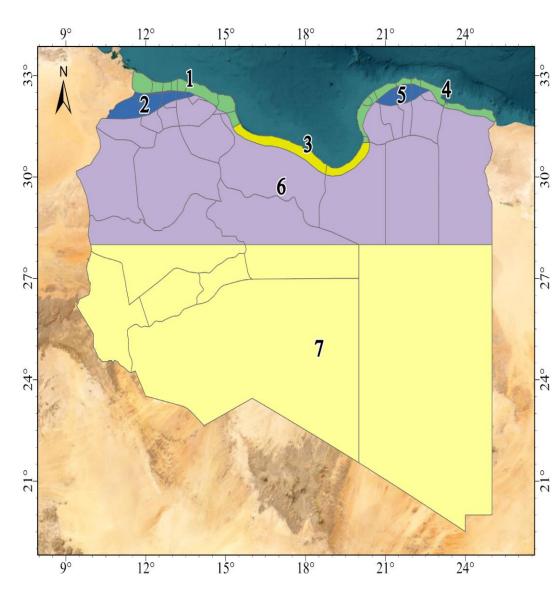

|                              |











### Libya's climatic regions.

+ Regions 1 and 4, with average of 261.9 mm rainfall annually;

+ Region 3 with annual rainfall of  $\approx$  128.9 mm.

+ Zones 2 and 5 (Northern Mountains), with greater
rainfall (≈ 400 - 600 mm in Jabal ElAkhdar & 160 400 mm in Jabal Nafousa annually);

+ Region 6 (Internal Depressions), located in middle of country (where predesert & desert climatic conditions dominate with annual average (53.2 mm);

+ Zone 7 (Southern regions), includes southern mountains (Tibesti & Akakos) with no or little annual rainfall (0 to 50 mm) & higher temperatures.





# Libyan National Meteorological Center (LNMC)

- O Meteorological observations in Libya began in 1916 during colonial era,
- O Contribution of Libyan meteorologists in observing weather began at the end of the 1940s,
- Observing network currently includes **28** synoptic stations, some of which provide monitoring services for Aviation in addition to SYNOP.
  - In addition to 8 Climatic stations & 71 raingauges.





### **Spatial Distribution of Synoptic Station**

### 28 stations, 4 stations > 600 m.

Libya encompasses approximately 1.6 m Km2,

With a huge desert covers most of country.





### **Time Evolution of Available Series**



# **Experience in historical data rescue**

### **Inventory of paper archives**

Time period of LNMC's entire historical weather data archives (in pa