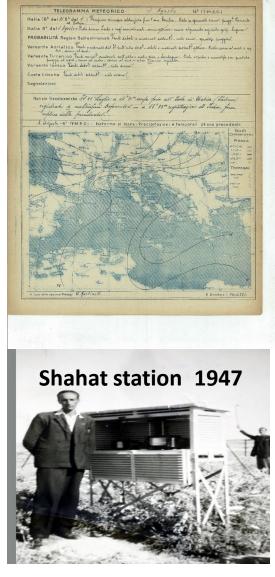

fall (≈ 400 - 600 mm in Jabal ElAkhdar & 160 400 mm in Jabal Nafousa annually);

+ Region 6 (Internal Depressions), located in middle of country (where predesert & desert climatic conditions dominate with annual average (53.2 mm);

+ Zone 7 (Southern regions), includes southern mountains (Tibesti & Akakos) with no or little annual rainfall (0 to 50 mm) & higher temperatures.





# Libyan National Meteorological Center (LNMC)

- O Meteorological observations in Libya began in 1916 during colonial era,
- O Contribution of Libyan meteorologists in observing weather began at the end of the 1940s,
- Observing network currently includes **28** synoptic stations, some of which provide monitoring services for Aviation in addition to SYNOP.
  - In addition to 8 Climatic stations & 71 raingauges.





### **Spatial Distribution of Synoptic Station**

### 28 stations, 4 stations > 600 m.

Libya encompasses approximately 1.6 m Km2,

With a huge desert covers most of country.





### **Time Evolution of Available Series**



# **Experience in historical data rescue**

### **Inventory of paper archives**

Time period of LNMC's entire historical weather data archives (in paper): 1916 – 2023,

However, Above-mentioned period doesn't apply for all stations,

Furthermore, there are many missing periods, especially during colonial era & also since 2011 on.



Temporary site of LNMC's main Archive, Tripoli, Soaq El Jouma



# **Inventory of Digitized Data**

Entered period of hourly observations of 22 stations (1960-2012),

Covered period of 9 of them were extended to 2020,

Digitized daily