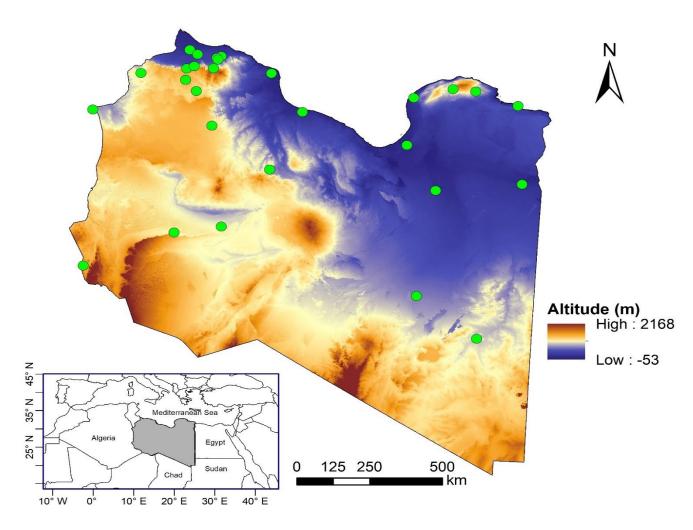

conditions dominate with annual average (53.2 mm);

+ Zone 7 (Southern regions), includes southern mountains (Tibesti & Akakos) with no or little annual rainfall (0 to 50 mm) & higher temperatures.





# Libyan National Meteorological Center (LNMC)

- O Meteorological observations in Libya began in 1916 during colonial era,
- O Contribution of Libyan meteorologists in observing weather began at the end of the 1940s,
- Observing network currently includes **28** synoptic stations, some of which provide monitoring services for Aviation in addition to SYNOP.
  - In addition to 8 Climatic stations & 71 raingauges.





### **Spatial Distribution of Synoptic Station**

### 28 stations, 4 stations > 600 m.

Libya encompasses approximately 1.6 m Km2,

With a huge desert covers most of country.





### **Time Evolution of Available Series**



# **Experience in historical data rescue**

### **Inventory of paper archives**

Time period of LNMC's entire historical weather data archives (in paper): 1916 – 2023,

However, Above-mentioned period doesn't apply for all stations,

Furthermore, there are many missing periods, especially during colonial era & also since 2011 on.



Temporary site of LNMC's main Archive, Tripoli, Soaq El Jouma



# **Inventory of Digitized Data**

Entered period of hourly observations of 22 stations (1960-2012),

Covered period of 9 of them were extended to 2020,

Digitized daily obs. for 16 stations: 1956-2020,

Entries of daily obs. for 9 stations (1980-2010),

For Azizia station, Entered period of daily records (1920-2012).

😓 snop 🖗 Cl5js 38 🖨 Google Ta