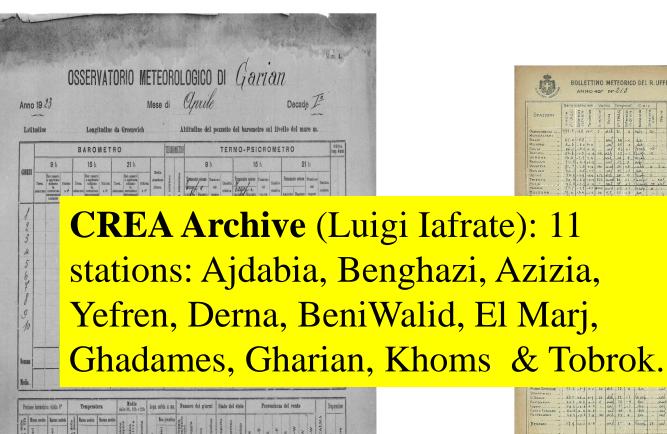

ساويها في الاتجاهات المغتلفة

Scanning effort covered records of 23 stations for (2002 – 2020) period (pdf or JPG format)

According to the IPCC, Libya is very vulnerable to climate change & its impacts, especially weather extremes & climate events as they are expected to increase in severity with more lasted period;

Thus, effective climate change monitoring is needed to help adopt more effective measures to mitigate these negative impacts,

As we adapt to a changing climate paradigm, it is of critical importance we leverage the science encapsulated in our historical climate data,

**LONGER** period of historical data availability is a must!



# **Recovering Old Archive Activities**

LNMC have received scanned Log books of some Libyan historical climatic data from Italian institutions;





#### **Recovering Old Archive Activities (Cont'd.)**

#### Tripoli & Benghazi for Aug, 1923 Bollettino Meteorico Giornaliero (Maurizio Maugeri ).

| Stazioni                                                                                                      | Baron                                 |                               |          |           |          | Temp                    |                         | Cie              | 10               | a           | a maria              | prove of | 2 o                       |                   |                      | 1 Liu          |              |                | 1.E.C.)     |